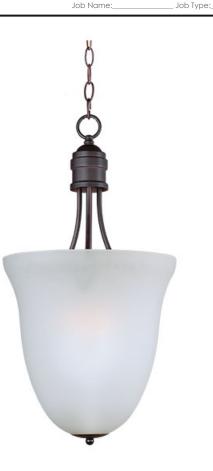

## **PRODUCT DESCRIPTION**

Modern style at a competitive price will make this collection the next builder standard. Tall profile Frost glass shades adorn a minimalistic frame in your choice of Satin Nickel or Oil Rubbed Bronze.