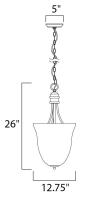

**MEASUREMENTS** 

DIMENSION

BULB

: 12.75" L x 12.75" W x 26" H : 6.16 lb HANGING WEIGHT

LAMPING INPUT VOLTAGE : 120V

: 3 x 60W Incandescent E12 Candelabra , 180W Total BULB INCLUDED : (Not Included) DIMMABLE :Yes