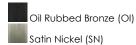

## **PRODUCT DESCRIPTION**

Modern style at a competitive price will make this collection the next builder standard. Tall profile Frost glass shades adorn a minimalistic frame in your choice of Satin Nickel or Oil Rubbed Bronze.

## FINISHES OPTION

GLASS Frosted FT

MATERIAL Steel, Glass

RATINGS cULus Dry Location

ADDITIONAL

ADJUSTABLE OPERATING TEMPERATURE: -20°C (-4°F), 40°C (104°F)

Always consult a qualified electrician before installing any lighting product.